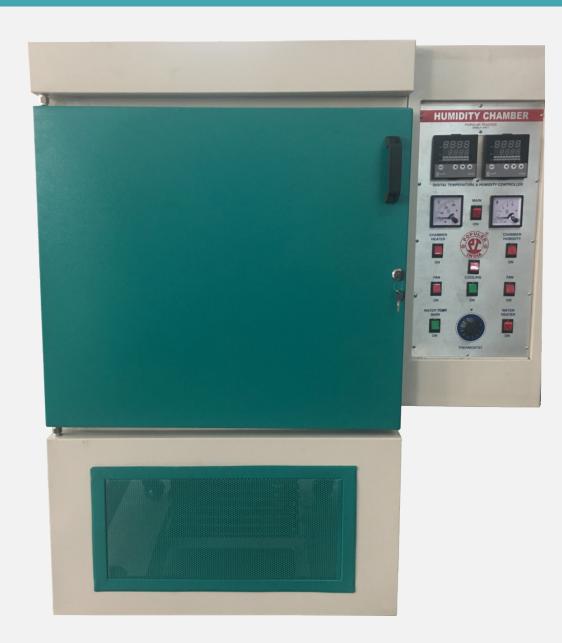

## **PT-360 HUMIDITY CHAMBER**

An all purpose humidity chamber specifically designed for drying environment of animal and plant growth, investigation of vapour, proofness of packed materials, determination of di-electric strength, insulation tests of electrical components and other tests requiring an atmosphere of controlled temperature and humidity. A strong double walled chamber with the inner chamber made of thick S.S. sheet and the outer body made of thick M.S. sheet. The door is also double walled having glass window for inspection, the humidity is controlled by a sensitive humidistat having a range from 40 to 95% fitted inside the chamber with hygrometer. Forced air circulation by turbo blowers is provided along with Stainless Steel water tank in the side of the chamber. The temperature and Humidity is controlled by a Digital Temperature & Humidity Controller with Display. The indicating lights, controller knobs have been provided on the side panel. (HSN - 84198990)