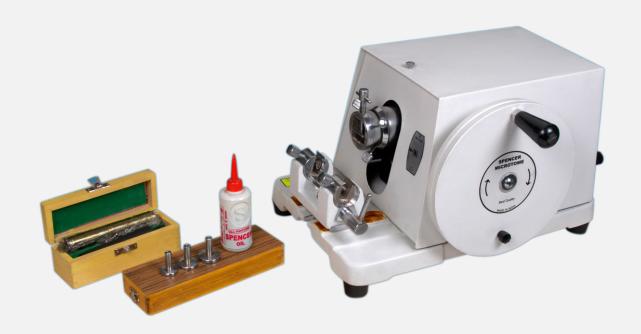

# PT-1810 SENIOR ROTATORY MICROTOME

SENIOR ROTARY MICROTOME As per Spencer 820, complete with razor etc.

(HSN-90279010) 42950-00/-

| MODEL      | DESCRIPTION                                                        | RATE       |
|------------|--------------------------------------------------------------------|------------|
| PT-1810/05 | Automatic Razor Sharpner Spencer Type                              | 42950-00/- |
| PT-1810/10 | Microtome knife made of carbon steel with back handle, size 120mm  | 2950-00/-  |
| PT-1810/15 | Microtome knife made of carbon steel with back handle, size 160 mm | 3950-00/-  |

PT-1810 SENIOR ROTATORY MICROTOME